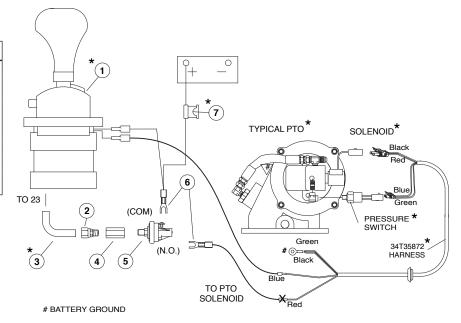

## **FOR USE WITH CS6/8 PTO**

| ITEM | QTY. | PART         | DESC.              |
|------|------|--------------|--------------------|
| 1    | *    | 35T40821**** | Air Valve Assembly |
| 2    | 1    | 44MB6842PTC  | Tube Fitting       |
| 3    | *    | 45M44430     | Air Tubing         |
| 4    | 1    | 44T35791     | Coupler            |
| 5    | 1    | 31M14732     | Pressure Switch    |
| 6    | 2    | 34T36641     | Fork Terminal      |
| 7    | *    | 33T36299     | Fuse Assembly      |

<sup>\*</sup> Included with PTO or Air Console Kit

## FOR USE WITH CS20/21, CS24/25 OR THE CS10/11 PTOS

| ITEM | QTY. | PART         | DESC.              |
|------|------|--------------|--------------------|
| 1    | *    | 35T40821**** | Air Valve Assembly |
| 2    | 1    | 44MB6842PTC  | Tube Fitting       |
| 3    | *    | 45M44430     | Air Tubing         |
| 4    | 1    | 44T35791     | Coupler            |
| 5    | 1    | 31M14732     | Pressure Switch    |
| 6    | 2    | 34T36641     | Fork Terminal      |
| 7    | *    | 33T36299     | Fuse Assembly      |