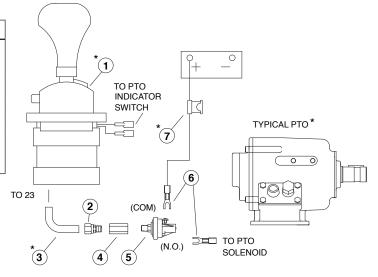

## **FOR USE WITH CS6/8 PTO**

| ITEM | QTY. | PART         | DESC.              |
|------|------|--------------|--------------------|
| 1    | *    | 35T40821**** | Air Valve Assembly |
| 2    | 1    | 44MB6842PTC  | Tube Fitting       |
| 3    | *    | 45M44430     | Air Tubing         |
| 4    | 1    | 44T35791     | Coupler            |
| 5    | 1    | 31M14732     | Pressure Switch    |
| 6    | 2    | 34T36641     | Fork Terminal      |
| 7    | *    | 33T36299     | Fuse Assembly      |

<sup>\*</sup> Included with PTO or Air Console Kit

## FOR USE WITH CS20/21, CS24/25 OR THE CS10/11 PTOS

| ITEM | QTY. | PART         | DESC.              |
|------|------|--------------|--------------------|
| 1    | *    | 35T40821**** | Air Valve Assembly |
| 2    | 1    | 44MB6842PTC  | Tube Fitting       |
| 3    | *    | 45M44430     | Air Tubing         |
| 4    | 1    | 44T35791     | Coupler            |
| 5    | 1    | 31M14732     | Pressure Switch    |
| 6    | 2    | 34T36641     | Fork Terminal      |
| 7    | *    | 33T36299     | Fuse Assembly      |